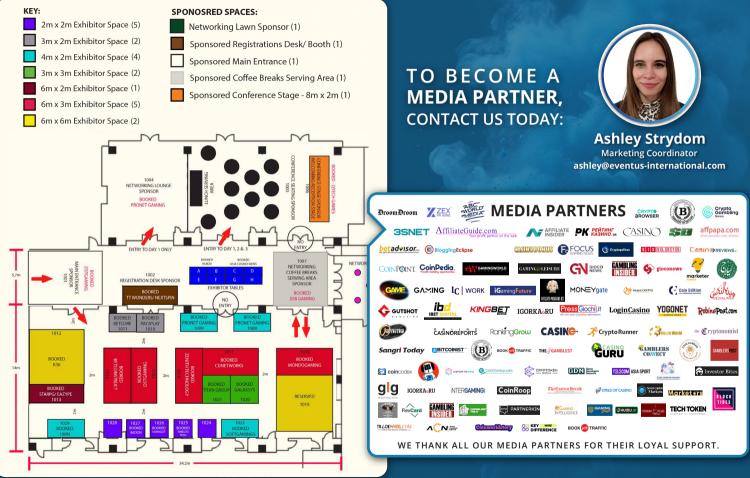

#### **FLOOR PLAN**

#### 4 - 6 MARCH 2025 | SHANGRI-LA COLOMBO HOTEL, SRI LANKA

#### SPONSOR

El Networking, a division of Eventus International, offers the ultimate C-Level networking opportunities around the globe, presented in both online and in-person event platforms. The division was established in 2021 with the need for quality networking in mind, after the great absence thereof during the pandemic. El Networking will offer C-Level industry professionals the opportunity to reconnect with one another, have meaningful discussions and form stronger business relationships over refreshing drinks and delicious S-star meals. Each networking event/platform will be selected carefully and will compliment and correspond with international events during every year, making it easily accessible to all interested.